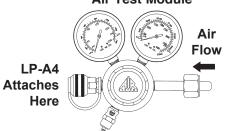

## Low Pressure Compressor Air Quality Test Module

Plugs directly into outlet fitting on Breather Box® or high pressure regulator.

Compressor Air Quality Test Module LP-A4

Please specify fitting.

100 psi Maximum Pressure