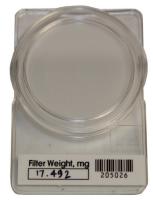

47 mm Filter Pre-weighted MW-47

Total Particulate Test Module LP-47PF

#### **Test Modules**

| Item No.                  | Description                                                                                                                                                                           |
|---------------------------|---------------------------------------------------------------------------------------------------------------------------------------------------------------------------------------|
| LP-47PF                   | Total particulate test module, maximum 20 psi - use with HP-A4 or HP-A445 - order pre-weighted filter (MW-47) separately                                                              |
| MW-47<br>HP-A4<br>HP-A445 | Pre-weighed 47mm filter in petri dish Cylinder air test module, 3000 psi maximum - use with test module LP-A4 Cylinder air test module, 5000 psi maximum - use with test module LP-A4 |
| LP-A4<br>MWH-44           | Compressor air quality test module - 100 psi max 47mm filter holder only                                                                                                              |