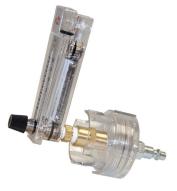

## Low Pressure Compressor Air Quality Test Module

Plugs directly into outlet fitting on Breather Box® or high pressure regulator.

Compressor Air Quality Test Module LP-A4

Please specify fitting.

100 psi Maximum Pressure