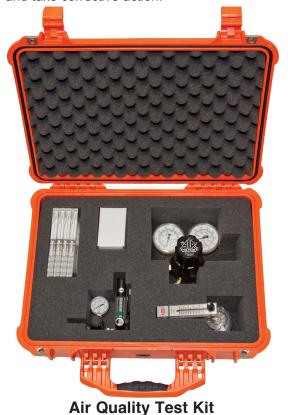

# **Air Quality Test Kit**

Air Systems' breathing air quality test kits are designed to test the air produced by low pressure compressors (use model LP-A4) and compressed high pressure air in cylinders (use models HP-A4 or HP-A445). The tests are accomplished through the use of low cost detector tubes that provide a "go/no go" test of the air quality. If a high reading is found, this signals the user that they have a potentially unacceptable quality of breathing air. If this occurs, a laboratory analysis of the air components must be made to determine the exact readings of the air quality and take corrective action.

## **Complete Test Kits**

| Item No.   | Description                                                                                              |
|------------|----------------------------------------------------------------------------------------------------------|
| LP/HP-A4K  | Contains LP-A4, HP-A4, LP-47PF, 4 boxes of assorted test tubes, and padded carry case – 3000 psi maximum |
| LP/HPA445K | Same as above kit, includes HP-A445 test module in place of HP-A4 module – 5000 psi maximum              |