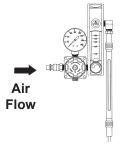

## High Pressure Cylinder Air Test Module

Cylinder Air Test Module CGA-346 (3000 psi) HP-A4

Cylinder Air Test Module CGA-347 (5000 psi) HP-A445

#### **Test Modules**

| Item No.                  | Description                                                                                                                                                                           |
|---------------------------|---------------------------------------------------------------------------------------------------------------------------------------------------------------------------------------|
| LP-47PF                   | Total particulate test module, maximum 20 psi - use with HP-A4 or HP-A445 - order pre-weighted filter (MW-47) separately                                                              |
| MW-47<br>HP-A4<br>HP-A445 | Pre-weighed 47mm filter in petri dish Cylinder air test module, 3000 psi maximum - use with test module LP-A4 Cylinder air test module, 5000 psi maximum - use with test module LP-A4 |
| LP-A4<br>MWH-44           | Compressor air quality test module - 100 psi max 47mm filter holder only                                                                                                              |